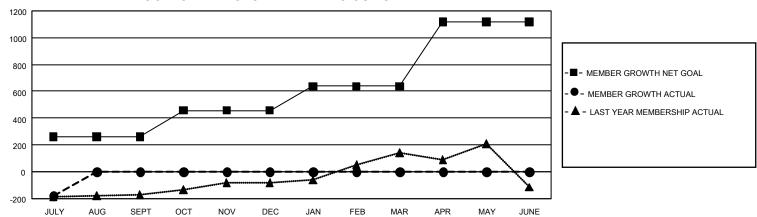

## GMT Constitutional Area 4, Group C

REPORT DOES NOT INCLUDE CLUBS IN UNDISTRICTED AREAS.

| Clubs                 |               |           |               | Members               |                           |                         |                                                    |
|-----------------------|---------------|-----------|---------------|-----------------------|---------------------------|-------------------------|----------------------------------------------------|
| RESULTS FOR 2024-2025 |               |           |               | RESULTS FOR 2024-2025 |                           |                         |                                                    |
| QUARTER               | NEW CLUB GOAL | NEW CLUBS | DROPPED CLUBS | QUARTER N             | MEMBER GROWTH NET<br>GOAL | MEMBER GROWTH<br>ACTUAL | DROPPED MEMBERS<br>ACTUAL (including<br>transfers) |
| JULY/AUG/SEPT         | -3            | 1         | 2             | JULY/AUG/SEP          | oT 260                    | 338                     | 463                                                |
| OCT/NOV/DEC           | 48            | 0         | 0             | OCT/NOV/DEC           | 197                       | 0                       | 0                                                  |
| JAN/FEB/MAR           | 3             | 0         | 0             | JAN/FEB/MAR           | 182                       | 0                       | 0                                                  |
| APR/MAY/JUNE          | 15            | 0         | 0             | APR/MAY/JUNE          | <u>=</u> 480              | 0                       | 0                                                  |

## GOALS AND ACTUAL MEMBERS CUMULATIVE

| DROPPED CLUBS: 2 |     | 194 CLUBS OF 2,110 ADDED 1<br>OR MORE NEW MEMBERS | GENDER DISTRIBUTION                 |                 |  |
|------------------|-----|---------------------------------------------------|-------------------------------------|-----------------|--|
|                  |     |                                                   | MALE                                | 57,986 (82.92%) |  |
|                  |     |                                                   | FEMALE                              | 11,930 (17.06%) |  |
| DROPPED MEMBERS  |     |                                                   | NON BINARY                          | 0 (0.00%)       |  |
| DECEASED         | 57  |                                                   | PREFER NOT TO ANSWER                | 11 (0.02%)      |  |
| CLUB CANCELLED   | 19  |                                                   | TOTAL FAMILY UNIT MEMBERS 709       |                 |  |
| OTHER            | 386 | CLICK HERE FOR                                    |                                     |                 |  |
| TOTAL            | 462 | CUMULATIVE MEMBERSHIP DATA                        | FAMILY MEMBERS PAYING HALF DUES 359 |                 |  |