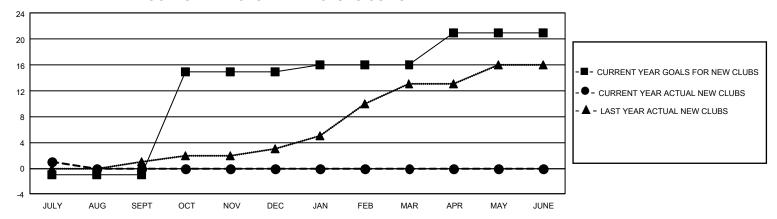

## GMT Constitutional Area 4, Group C

REPORT DOES NOT INCLUDE CLUBS IN UNDISTRICTED AREAS.

| Clubs                 |               |           |               | Members               |                           |                         |                                                    |
|-----------------------|---------------|-----------|---------------|-----------------------|---------------------------|-------------------------|----------------------------------------------------|
| RESULTS FOR 2024-2025 |               |           |               | RESULTS FOR 2024-2025 |                           |                         |                                                    |
| QUARTER               | NEW CLUB GOAL | NEW CLUBS | DROPPED CLUBS | QUARTER N             | MEMBER GROWTH NET<br>GOAL | MEMBER GROWTH<br>ACTUAL | DROPPED MEMBERS<br>ACTUAL (including<br>transfers) |
| JULY/AUG/SEPT         | -3            | 1         | 2             | JULY/AUG/SEP          | oT 260                    | 338                     | 463                                                |
| OCT/NOV/DEC           | 48            | 0         | 0             | OCT/NOV/DEC           | 197                       | 0                       | 0                                                  |
| JAN/FEB/MAR           | 3             | 0         | 0             | JAN/FEB/MAR           | 182                       | 0                       | 0                                                  |
| APR/MAY/JUNE          | 15            | 0         | 0             | APR/MAY/JUNE          | <u>=</u> 480              | 0                       | 0                                                  |

## GOALS AND ACTUAL NEW CLUBS CUMULATIVE